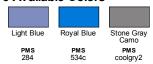

# PRODUCT DETAILS



# **CW23**

# Champion Ladies' 4.1 oz. Double Dry® V-Neck T-Shirt

### **Features**

- Smooth self-fabric collar
- Coverseamed armholes and neck for durability
- Reflective "C" logo on left sleeve and Champion® script at center back neck
- Double-needle sleeve and bottom hems

#### **Fabric**

- 100% polyester jersey interlock
- Moisture-wicking; rapid dry interlock fabric
- 50+ UPF rating, excellent UV protection
- Fresh IQ Advanced Odor Protection Technology

#### Sizes

■ 2XL

## **Product Specifications**

|                    | 2XL   |
|--------------------|-------|
| BODY LENGTH        | 26.25 |
| BODY WIDTH         | 22    |
| FULL BODY LENGTH   | 26.25 |
| NECK CIRCUMFERENCE | 8.63  |
| SLEEVE LENGTH      | 12.75 |

### 3 Available Colors