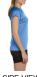

# Champion Ladies' 4.1 oz. Double Dry® V-Neck T-Shirt

### **Features**

- Smooth self-fabric collar
- Coverseamed armholes and neck for durability
- Reflective "C" logo on left sleeve and Champion® script at center back neck
- Double-needle sleeve and bottom hems

#### **Fabric**

- 100% polyester jersey interlock
- Moisture-wicking; rapid dry interlock fabric
- 50+ UPF rating, excellent UV protection
- Fresh IQ Advanced Odor Protection Technology